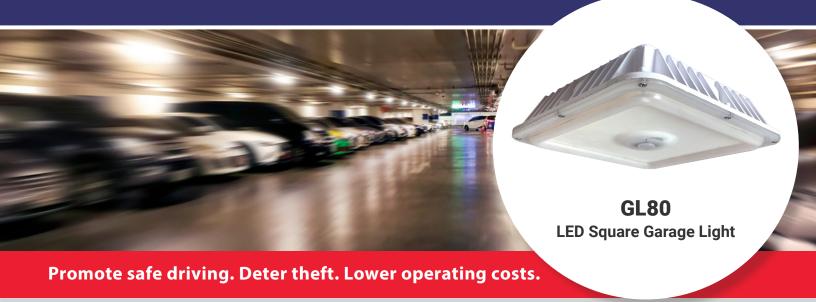

**LED Square Garage Light** 

Parking garage light fixtures need to handle moisture, wind, and temperature changes. They also need to be bright enough to keep drivers and pedestrians safe — without increased energy or maintenance costs.

The Litetronics LED Square Garage Light is an affordable and easy way for facility managers to upgrade parking garage lighting and improve safety.

This fixture's bright, uniform light easily fills even the darkest corners. And its durability and energy efficiency mean lower operating costs, less maintenance, and reduced energy bills — especially when paired with occupancy sensors and daylight harvesting.

## **SPECS:**

- ✓ Selectable CCT (4000K/5000K) and selectable watts (40/60/80)
- Certified DLC Premium
- Delivers up to 140 LPW
- Easy installation, with surface or pendant mounting
- Optional PIR, Microwave or Bluetooth sensors offer remote programing and wireless control of your lighting fixtures
- ✓ 5 year warranty/50,000 hour rated life