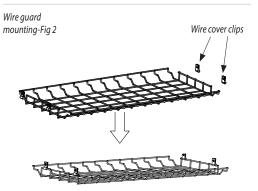

#### WHAT COMES IN THE BOX

**REQUIRED TOOLS** 

Wire Guard Wire Cover Clips (x4) Rounded screws (x4) Screw driver

#### **INSTRUCTIONS**

Before Installation, always turn off the power supply from main circuit breaker first!

- Carefully remove all parts from the packaging. Inspect product for defects due to shipping.
- 2. Insert the provided clips (4 pcs.) onto the wire guard.
- **3.** Fasten the clips by screws into the prepunched holes of fixture body.
- 4. Tighten all hardware. Your installation is now complete.