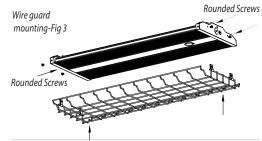

#### WHAT COMES IN THE BOX

**REQUIRED TOOLS** 

Wire Guard Wire Cover Clips (x4) Rounded screws (x4) Screw driver

#### **INSTRUCTIONS**

Before Installation, always turn off the power supply from main circuit breaker first!

- Carefully remove all parts from the packaging. Inspect product for defects due to shipping.
- 2. Insert the provided clips (4 pcs.) onto the wire guard.
- **3.** Fasten the clips by screws into the prepunched holes of fixture body.
- 4. Tighten all hardware. Your installation is now complete.