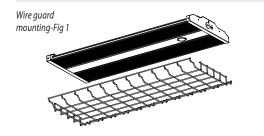

#### WHAT COMES IN THE BOX

**REQUIRED TOOLS** 

Wire Guard Wire Cover Clips (x4) Rounded screws (x4) Screw driver

#### **INSTRUCTIONS**

Before Installation, always turn off the power supply from main circuit breaker first!

- Carefully remove all parts from the packaging. Inspect product for defects due to shipping.
- 2. Insert the provided clips (4 pcs.) onto the wire guard.
- **3.** Fasten the clips by screws into the prepunched holes of fixture body.
- 4. Tighten all hardware. Your installation is now complete.