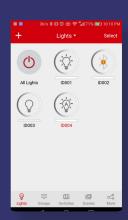

fixtures via iOS or Android device.

- » Zoning and grouping
- » Custom scene creation and time scheduling
- Further energy reduction via occupancy sensing and daylight harvesting

Our easy-to-install PIR sensor means LiteSmart is compatible with a wide range of our products, from panels to high bays to outdoor fixtures and more.

LiteSmart makes it easy to build and control fixtures and scenes for optimal energy use and comfort.

## **Network Capabilities**

- Unlimited admins and guests can be added to each network
- Each network supports up to 100 fixtures
- Individual fixtures can belong to up to 32 groups
- Up to 127 scenes can be created from one network
- Up to 10 switches can be created from one network