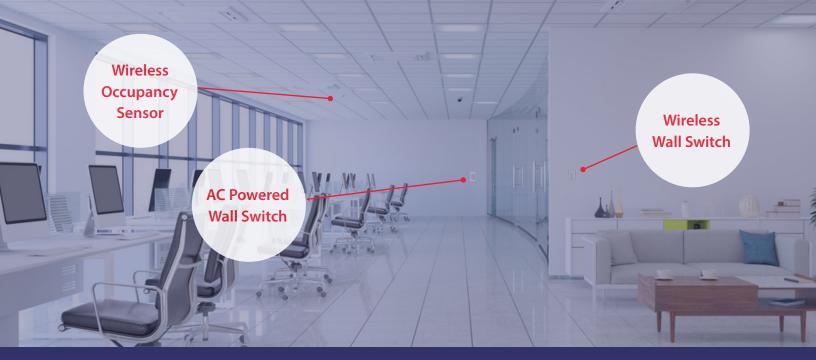

#### **SCR054 Commissioning Tool**

Our SCR054 commission tool is a wireless, hand-held configuration tool that streamlines the installation and setup process.