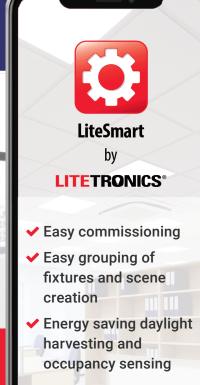

# LiteSmart

Wireless Lighting Controls from Litetronics Controlling Litetronics LED Smart Fixtures

» Total control over your lightingsystem – wireless commissioning

- » Intuitive and simple interface
- » On/off capabilities
- » Dimming

fixtures via iOS or Android device.

- » Zoning and grouping
- » Custom scene creation and time scheduling
- Further energy reduction via occupancy sensing and daylight harvesting

Our easy-to-install PIR sensor means LiteSmart is compatible with a wide range of our products, from panels to high bays to outdoor fixtures and more.

LiteSmart makes it easy to build and control fixtures and scenes for optimal energy use and comfort.