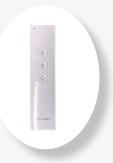

#### 7 Button AC Powered Wall Switch (BCS05)

- Bluetooth network enables switch to be linked to one or more light groups via LiteSmart App
- Manual On/Off/Dim
- Up to 4 scenes control of any connected load