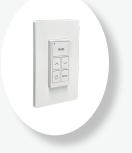

### Bluetooth Button Battery Powered Wall Switch (BCS03)

- Bluetooth network enables switch to be linked to one or more light groups via LiteSmart App
- Up to 3 scenes rotation
- · Easily retrofit existing wall switches