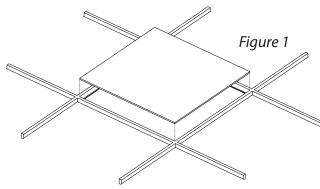

### **Installing Light Panel & Lens**

**2.** Remove the ceiling tile from the T-Grid ceiling space (Figure 1). Continue to **step 4**.

**4.** Raise the protective lens into the empty grid space, then lower until it lies on the T-grid bar properly. Then move the light panel to the right top of the protective lens until the light panel rests on the same T-grid bar properly (Figure 3).