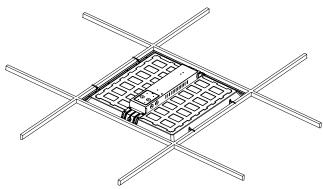

### **Installing Light Panel & Lens**

**2.** Remove the ceiling tile from the T-Grid ceiling space (Figure 1). Continue to **step 4**.

**4.** Raise the protective lens into the empty grid space, then lower until it lies on the T-grid bar properly. Then move the light panel to the right top of the protective lens until the light panel rests on the same T-grid bar properly (Figure 3).

# READ CAREFULLY BEFORE INSTALLING FIXTURE. RETAIN THESE INSTRUCTIONS FOR FUTURE REFERENCE.

Litetronics fixtures must be wired in accordance with the National Electrical Code and all applicable local codes.