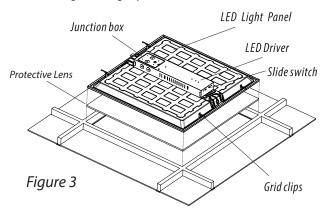

### **Installing Lens To An Existing Light Panel**

**3.** Raise the light panel up into the empty grid space and let the light panel lay on the T-grid, beside ceiling tiles. (Figure 2).

**5.** Installation is complete.