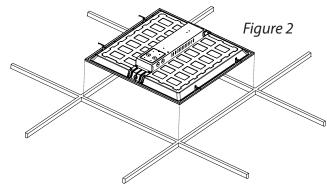

### **Installing Light Panel & Lens**

**2.** Remove the ceiling tile from the T-Grid ceiling space (Figure 1). Continue to **step 4**.

**4.** Raise the protective lens into the empty grid space, then lower until it lies on the T-grid bar properly. Then move the light panel to the right top of the protective lens until the light panel rests on the same T-grid bar properly (Figure 3).