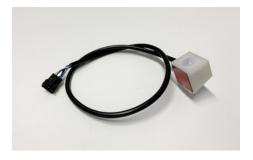

## INSTALLATION

Connect the indicator module to the Emergency Battery Backup unit via the quick connector. Make sure the connector locks into place before completing the installation.