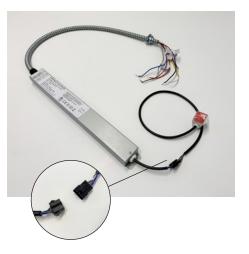

## INSTALLATION

Connect the indicator module to the Emergency Battery Backup unit via the quick connector. Make sure the connector locks into place before completing the installation.