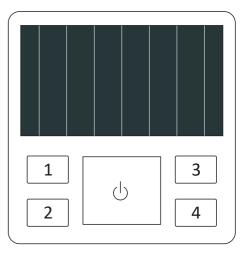

## Connect to mobile app before setting the switch

Press and hold buttons 1 (auto-brightness) and 2 (dim up) for 2-5 seconds to pair with LiteSmart mobile app. Once paired, the switch can be programmed through the app.