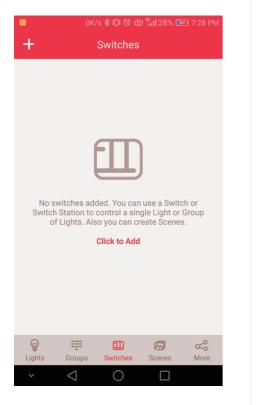

|
|------------------------|----------------------------|
| Supply Voltage         | 3V(5V for<br>USB charging) |
| Flame Retardant Rating | UL 94 V-0                  |
| Working Humidity       | ≪90%RH                     |
| Working Temperature    | <b>-10~45</b> ℃            |
| N.W./Product           | 70g                        |
|                        |                            |



## Connect to mobile app before setting the switch

Press and hold buttons 1 (auto-brightness) and 2 (dim up) for 2-5 seconds to pair with LiteSmart mobile app. Once paired, the switch can be programmed through the app.

Download the LiteSmart mobile app for IOS or Android. Look for the icon below.





Download on the

App Store



# 01. Press the "+" button to search new switches.



### 02. Scanning for switches



### 03. Switch found