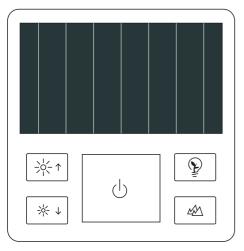

### Remarks:

Do not use it in the metal region and the strong electromagnetic wave area.

| ->o' ↑ | Dim Raise                                          |
|--------|----------------------------------------------------|
| ※ ↓    | Dim Lower                                          |
| Ċ      | ON/OFF                                             |
| (A)    | Auto-brightness<br>according to the APP<br>default |
| Ĺ      | Scene Switching:<br>three scenes at most           |