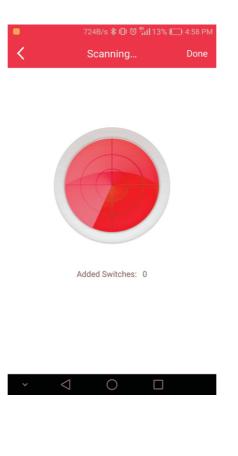

----------|----------------------------|
| Supply Voltage         | 3V(5V for<br>USB charging) |
| Flame Retardant Rating | UL 94 V-0                  |
| Working Humidity       | ≪90%RH                     |
| Working Temperature    | <b>-10~45</b> ℃            |
| N.W./Product           | 70g                        |
|                        |                            |



## Connect to mobile app before setting the switch

Press and hold buttons 1 (auto-brightness) and 2 (dim up) for 2-5 seconds to pair with LiteSmart mobile app. Once paired, the switch can be programmed through the app.

Download the LiteSmart mobile app for IOS or Android. Look for the icon below.





Download on the

App Store



# 01. Press the "+" button to search new switches.



### 02. Scanning for switches



### 03. Switch found