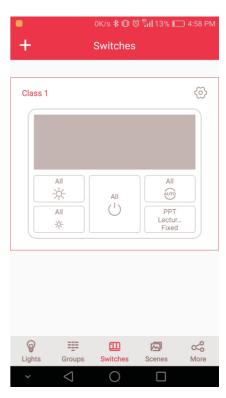

# 01. Press the "+" button to search new switches.

### 02. Scanning for switches

### 03. Switch found