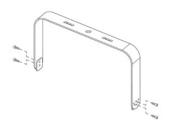

#### WHAT COMES IN THE BOX

The following parts are included:

- (1) Yoke Mount bracket
- (2) Swivel brackets
- (4) M6 x 15 socket head screws

#### INSTRUCTIONS

Before Installation, carefully remove all parts from the packaging.
Inspect product for defects due to shipping.

- 1. Locate pre-assembled High Bay PL yoke bracket assembly.
- Attach yoke bracket to High Bay luminaire with (4) M6x15 socket head type screws.
- Once yoke bracket is connected to High Bay luminaire, use (2) M6x15 socket head type screws with hex nut to set bracket angle as necessary, then tightly fix all screws.
- 4. Yoke bracket can be mounted to a ceiling or wall in various directions. Note: Properly assembled yoke bracket can be mounted with bolts, anchors or screws. Mounting structure must support the full weight of the luminaire in accordance with local codes.
- Once luminaire is supported, attach the included safety cable to a beam or permanent structural support.