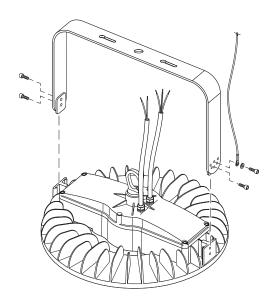

#### INSTRUCTIONS

Before Installation, carefully remove all parts from the packaging.
Inspect product for defects due to shipping.

- 1. Locate pre-assembled High Bay PL yoke bracket assembly.
- Attach yoke bracket to High Bay luminaire with (4) M6x15 socket head type screws.
- Once yoke bracket is connected to High Bay luminaire, use (2) M6x15 socket head type screws with hex nut to set bracket angle as necessary, then tightly fix all screws.
- 4. Yoke bracket can be mounted to a ceiling or wall in various directions. Note: Properly assembled yoke bracket can be mounted with bolts, anchors or screws. Mounting structure must support the full weight of the luminaire in accordance with local codes.
- Once luminaire is supported, attach the included safety cable to a beam or permanent structural support.