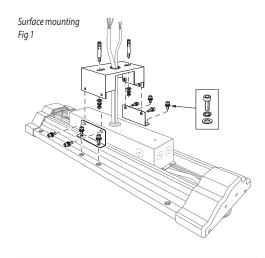

## INSTRUCTIONS

Before Installation, carefully remove all parts from the packaging. Inspect product for defects due to shipping.

 Determine whether high bay will be surface or pendant mounted Surface mounting - Mount surface anchors to ceiling structure. Then use 1 flat washer, 1 surface washer and 1 nut to secure the mounting bracket to the anchors.

**Pendant mounting** - Attach mounting bracket to conduit pipe.

- 2. Attach L plates to each side of the fixture using 1 M6\*15 screw, 1 flat washer and 1 split washer. Do this for all 4 contact points.
- Make wiring connections based on your product installation instructions.
- 4. Align fixture and L plates with already mounted bracket and secure with 1 M6\*15 screw, 1 flat washer and 1 split washer. Do this for all 4 contact points.
- 5. Tighen all hardware. Your installation is now complete.