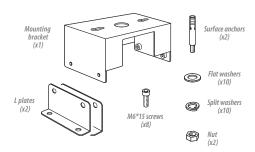

#### WHAT COMES IN THE BOX

 Mounting bracket (x1)
 Flat washers (x10)

 L Plates (x2)
 Split washers (x10)

 M6\*15 screws (x8)
 Nut (x2)

Surface anchors (x2)