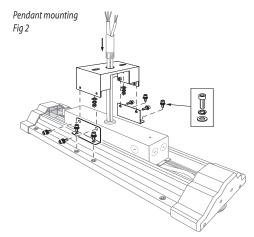

**Pendant mounting** - Attach mounting bracket to conduit pipe.

- 2. Attach L plates to each side of the fixture using 1 M6\*15 screw, 1 flat washer and 1 split washer. Do this for all 4 contact points.
- Make wiring connections based on your product installation instructions.
- 4. Align fixture and L plates with already mounted bracket and secure with 1 M6\*15 screw, 1 flat washer and 1 split washer. Do this for all 4 contact points.
- 5. Tighen all hardware. Your installation is now complete.