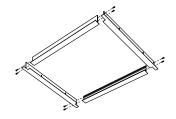

- **1.** Turn off power.
- 2. Assemble all four parts of the frame using the included frame screws.

3. Insert the assembled frame into the designated ceiling space/wooden frame/steel structure and secure it to the existing studs by drilling mounting screws through each slot on both sides.