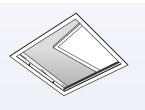

4. Once the frame has been mounted to the ceiling studs, raise the panel up through the frame into the ceiling.

5. Wire driver to power supply by following steps in the product installation instructions.

- 6. Once the wiring is complete, lower the panel down into the frame until it rests on the frame and sits flush.
- 7. Turn on power and you are done.