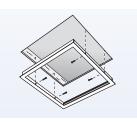

- **1.** Turn off power.
- 2. Assemble all four parts of the frame using the included frame screws.

3. Insert the assembled frame into the designated ceiling space/wooden frame/steel structure and secure it to the existing studs by drilling mounting screws through each slot on both sides.

4. Once the frame has been mounted to the ceiling studs, raise the panel up through the frame into the ceiling.

5. Wire driver to power supply by following steps in the product installation instructions.