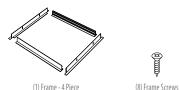

## WHAT COMES IN THE BOX

The Drywall Mount Kit comes with the following standard parts:

Before beginning installation, carefully remove accessory parts from packaging, inspect and ensure all pieces are accounted for.