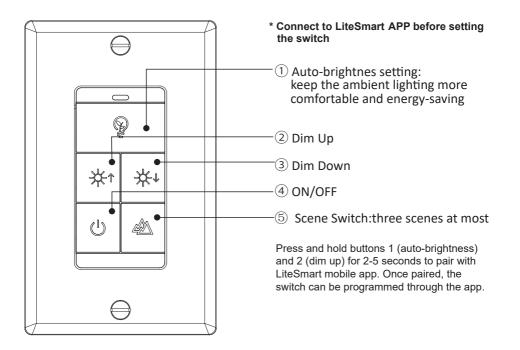

# Feature

- Powered by two AAA batteries, ENERGIZER L92 Ultimate Lithium recommended
- Bluetooth communication.
- No wires needed. Easy installation: suitable for use in place of standard wall switch or can be stored in a remote location.
- When the voltage less than 2.6V, press any buttons and the red light flashes.

## Remark:

Do not use it in the metal region or strong electromagnetic wave area.