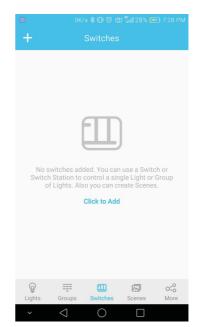

on: suitable for use in place of standard wall switch or can be stored in a remote location.
- When the voltage less than 2.6V, press any buttons and the red light flashes.

## Remark:

Do not use it in the metal region or strong electromagnetic wave area.

## Specifications

| Communication way      | Bluetooth              |
|------------------------|------------------------|
| Supply Voltage         | 3V(2  pcs AAA battery) |
| Flame Retardant Rating | UL 94 V-0              |
| Working Humidity       | ≪90%RH                 |
| Work ing Temperature   | <b>-10~45</b> ℃        |
| N.W./Product           | 8.3g(without battery)  |



01. Download the LiteSmart mobile app for IOS or Android. Look for the icon below.



LiteSmart





#### 02. Press the "+" button to search new switches.



#### 03. Scanning for switches



#### 04. Switch found