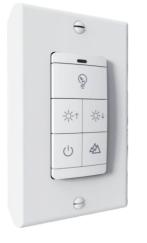

# Feature

- Powered by two AAA batteries, ENERGIZER L92 Ultimate Lithium recommended
- Bluetooth communication.
- No wires needed. Easy installation: suitable for use in place of standard wall switch or can be stored in a remote location.
- When the voltage less than 2.6V, press any buttons and the red light flashes.