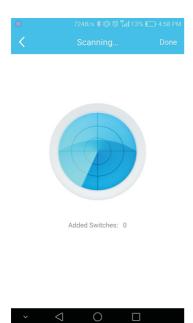

tandard wall switch or can be stored in a remote location.
- When the voltage less than 2.6V, press any buttons and the red light flashes.

## Remark:

Do not use it in the metal region or strong electromagnetic wave area.

## Specifications

| Communication way      | Bluetooth              |
|------------------------|------------------------|
| Supply Voltage         | 3V(2  pcs AAA battery) |
| Flame Retardant Rating | UL 94 V-0              |
| Working Humidity       | ≪90%RH                 |
| Work ing Temperature   | <b>-10~45</b> ℃        |
| N.W./Product           | 8.3g(without battery)  |



01. Download the LiteSmart mobile app for IOS or Android. Look for the icon below.



LiteSmart





#### 02. Press the "+" button to search new switches.



#### 03. Scanning for switches



#### 04. Switch found